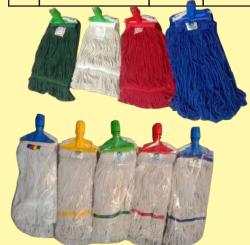

## **WET MOPS / KENTUCKY MOPS**

### **BAND & LOOPED**

## WITHOUT BAND & CUT END

ARTICLE # KM-WBC-1-W-400GM