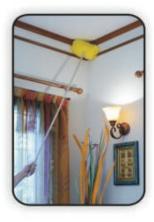

## Ceiling Fan & Multipurpose Duster

A specially designed Duster for cleaning Ceiling
Fans without the need of a Ladder. It's Unique
Triangular Head cleans Fan Blades from all
sides at the same time, with to-and-fro Duster
strokes. Genuine Electrostatic Charge Developing
Fibers attract and capture the Dust. Advance
technology Netted Hard Fibers with Dust Trap
will trap the dust and prevent it from
falling down and spreading on the floor.
It has easy 5 stage length adjustment,
from 27 to 67 inches, to cater to
specific cleaning needs. Can
also be used as a Broom and as
a Duster for Walls, Ceilings &

high mounted Objects.