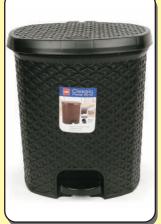

ers with Dust Trap, holds the Dust and prevents it from falling down and spreading.











Pak Finest

## Ceiling Fan & Multipurpose Duster

A specially designed Duster for cleaning Ceiling
Fans without the need of a Ladder. It's Unique
Triangular Head cleans Fan Blades from all
sides at the same time, with to-and-fro Duster
strokes. Genuine Electrostatic Charge Developing
Fibers attract and capture the Dust. Advance
technology Netted Hard Fibers with Dust Trap
will trap the dust and prevent it from
falling down and spreading on the floor.
It has easy 5 stage length adjustment,
from 27 to 67 inches, to cater to
specific cleaning needs. Can
also be used as a Broom and as
a Duster for Walls, Ceilings &









high mounted Objects.















## **Top Mops Garbage Bins**



























**Top Mops Tissue Paper** 



















## **Top Mops Glass Cleaning Tools**























### 1. Customer Base

Past and present customers Include:

### 1. Companies

- Tarseel Pvt Ltd
- Lucky One Mall
- Artistic Unit No 4,2,15
  - Denim vv
- NKC Pvt Ltd (Cleaning Company)
  - The House Keepers (Cleaning Company)
- AAA Facilities Management (Cleaning Company)
- Swift Property Management (Cleaning Company)
- PFM (ISE Tower Islamabad)
- Rajby (Textile Karachi)
- Aziz intercare (Karachi)
- Inter Clean (Karachi)
  - Hutchisons Ports
- Gul Ahmed Ideas
- Food Panda (Karachi 23 Branches)
- Ocean Mall & Ocean Tower
- Thal Engineering
- Superior Quality Enterprises
- Soorty Enterprises Pvt. Ltd.
- Gerrys dnata Pvt. Ltd.
- Uniliever Pakistan Ltd.
- English Biscuit Man