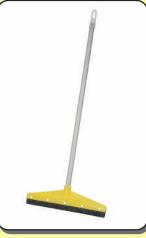

</b> | 350GM |
|----|-------------|----------|-------|
| 02 | 100% PC     |          | 400GM |
| 03 | 100% PP     | E        | 450GM |
|    |             | Y        | 500GM |



## MINI MOP

## UNIVERSAL STANDARD FITTING

#### ARTICLE # MM-SD-01-W-250GM

Industry standard universal fitting allows exceptional grip to screw thread handles of any kind including aluminum, steel or iron coated.



#### **CODE SYSTEM**

| 01 | 100% COTTON | R | 250GM |
|----|-------------|---|-------|
| 02 | 100% PC     | G | 300GM |
| 03 | 100% PP     | В |       |
|    |             | Y |       |





## **Industrial Chemicals**



















Pak Finest

## **Top Mops Equipments**























**Top Mops Material** 





## **Industrial Floor Cleaning Brushes/Floor Cleaning Wipers:**

























Pak Finest

## The Super Size Dusters

LONG - STURDY - BUSHY - BIG TASK MASTERS



Electrostatic

## **Original Fiber Duster**

Super size for greater reach and greater cleaning span. Thick Fur for extensive Dust removal. Good for every day routine cleaning of all types of surfaces. Genuine Electrostatic Charge Developing Fibers for attracting & capturing the Dust.



## **Netted Super Soft Fiber Duster**

Super size for greater reach and greater cleaning span. Extra Thick Fur for extensive Dust removal. Super Soft Fibers for effective, but very gentle and luxurious cleaning of surfaces. Genuine Electrostatic Charge Developing Fibers for attracting & capturing the Dust. Special Netted Fibers with Dust Trap, holds the Dust and prevents it from falling down and spreading.