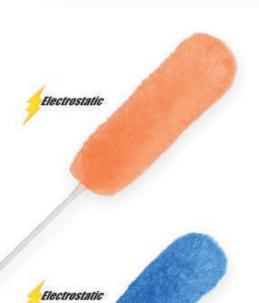

## The Super Size Dusters

LONG - STURDY - BUSHY - BIG TASK MASTERS

Electrostatic

## **Original Fiber Duster**

Super size for greater reach and greater cleaning span. Thick Fur for extensive Dust removal. Good for every day routine cleaning of all types of surfaces. Genuine Electrostatic Charge Developing Fibers for attracting & capturing the Dust.

## **Netted Super Soft Fiber Duster**

Super size for greater reach and greater cleaning span. Extra Thick Fur for extensive Dust removal. Super Soft Fibers for effective, but very gentle and luxurious cleaning of surfaces. Genuine Electrostatic Charge Developing Fibers for attracting & capturing the Dust. Special Netted Fibers with Dust Trap, holds the Dust and prevents it from falling down and spreading.

## **Netted Hard Fiber Duster**

Super size for greater reach and greater cleaning span. Special Hard Fibers and Thick Fur for powerful Dust & Dirt removal. Genuine Electrostatic Charge Developing Fibers attract and capture the Dust & Dirt. Special netted Fibers with Dust Trap, holds the Dust and prevents it from falling down and spreading.