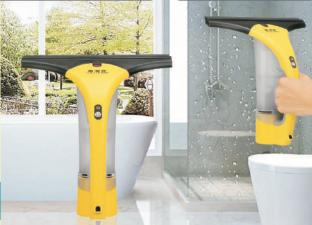

dry

## WITHOUT BAND & CUT END

ARTICLE # KM-WBC-1-W-400GM

#### **CODE SYSTEM**

| 01 | 100% COTTON | <b>F</b> | 350GM |
|----|-------------|----------|-------|
| 02 | 100% PC     |          | 400GM |
| 03 | 100% PP     | E        | 450GM |
|    |             | Y        | 500GM |



## MINI MOP

## UNIVERSAL STANDARD FITTING

#### ARTICLE # MM-SD-01-W-250GM

Industry standard universal fitting allows exceptional grip to screw thread handles of any kind including aluminum, steel or iron coated.



#### **CODE SYSTEM**

| 01 | 100% COTTON | R | 250GM |
|----|-------------|---|-------|
| 02 | 100% PC     | G | 300GM |
| 03 | 100% PP     | В |       |
|    |             | Y |       |





## **Industrial Chemicals**



















Pak Finest

## **Top Mops Equipments**























**Top Mops Material** 





## **Industrial Floor Cleaning Brushes/Floor Cleaning Wipers:**

























Pak Finest

## The Super Size Dusters

LONG - STURDY - BUSHY - BIG TASK MASTERS



Electrostatic

## **Original Fiber Duster**

Super size for greater reach and greater cleaning span. Thick Fur for extensive Dust removal. Good for every day routine cleaning of all types of surfaces. Genuine Electrostatic Charge Developing Fibers for attracting & capturing the Dust.



## **Netted Super Soft Fiber Duster**

Super size for greater reach and greater cleaning span. Extra Thick Fur for extensive Dust removal. Super Soft Fibers for effective, but very gentle and luxurious cleaning of surfaces. Genuine Electrostatic Charge Developing Fibers for attracting & capturing the Dust.