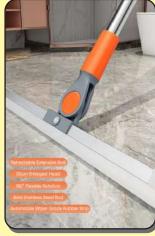

b> | 350GM |
|----|-------------|----------|-------|
| 02 | 100% PC     |          | 400GM |
| 03 | 100% PP     | E        | 450GM |
|    |             | Y        | 500GM |



## MINI MOP

## UNIVERSAL STANDARD FITTING

#### ARTICLE # MM-SD-01-W-250GM

Industry standard universal fitting allows exceptional grip to screw thread handles of any kind including aluminum, steel or iron coated.



#### **CODE SYSTEM**

| 01 | 100% COTTON | R | 250GM |
|----|-------------|---|-------|
| 02 | 100% PC     | G | 300GM |
| 03 | 100% PP     | В |       |
|    |             | Y |       |





## **Industrial Chemicals**



















Pak Finest

## **Top Mops Equipments**























**Top Mops Material** 





## **Industrial Floor Cleaning Brushes/Floor Cleaning Wipers:**

























Pak Finest

## The Super Size Dusters

LONG - STURDY - BUSHY - BIG TASK MASTERS



Electrostatic

## **Original Fiber Duster**

Super size for greater reach and greater cleaning span. Thick Fur for extensive Dust removal. Good for every day routine cleaning of all types of surfaces. Genuine Electrostatic Charge Developing Fibers for attracting & capturing the Dust.



## **Netted Super Soft Fiber Duster**

Super size for greater reach and greater cleaning span. Extra Thick Fur for extensive Dust removal. Super Soft Fibers for effective, but very gentle and luxurious cleaning of surfaces. Genuine Electrostatic Charge Developing Fibers for attracting & capturing the Dust. Special Netted Fibers with Dust Trap, holds the Dust and prevents it from falling down and spreading.





##