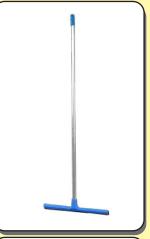

| 350GM |
|----|-------------|----------|-------|
| 02 | 100% PC     |          | 400GM |
| 03 | 100% PP     | E        | 450GM |
|    |             | Y        | 500GM |



## MINI MOP

## UNIVERSAL STANDARD FITTING

#### ARTICLE # MM-SD-01-W-250GM

Industry standard universal fitting allows exceptional grip to screw thread handles of any kind including aluminum, steel or iron coated.



#### **CODE SYSTEM**

| 01 | 100% COTTON | R | 250GM |
|----|-------------|---|-------|
| 02 | 100% PC     | G | 300GM |
| 03 | 100% PP     | В |       |
|    |             | Y |       |





## **Industrial Chemicals**



















Pak Finest

## **Top Mops Equipments**























**Top Mops Material** 





## **Industrial Floor Cleaning Brushes/Floor Cleaning Wipers:**

























Pak Finest

## The Super Size Dusters

LONG - STURDY - BUSHY - BIG TASK MASTERS



Electrostatic

## **Original Fiber Duster**

Super size for greater reach and greater cleaning span. Thick Fur for extensive Dust removal. Good for every day routine cleaning of all types of surfaces. Genuine Electrostatic Charge Developing Fibers for attracting & capturing the Dust.



## **Netted Super Soft Fiber Duster**

Super size for greater reach and greater cleaning span. Extra Thick Fur for extensive Dust removal. Super Soft Fibers for effective, but very gentle and luxurious cleaning of surfaces. Genuine Electrostatic Charge Developing Fibers for attracting & capturing the Dust. Special Netted Fibers with Dust Trap, holds the Dust and prevents it from falling down and spreading.





## *