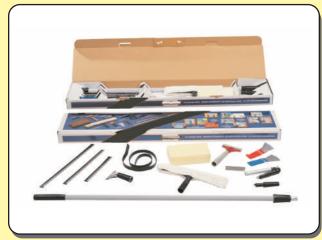

inest

## Ceiling Fan & Multipurpose Duster

A specially designed Duster for cleaning Ceiling
Fans without the need of a Ladder. It's Unique
Triangular Head cleans Fan Blades from all
sides at the same time, with to-and-fro Duster
strokes. Genuine Electrostatic Charge Developing
Fibers attract and capture the Dust. Advance
technology Netted Hard Fibers with Dust Trap
will trap the dust and prevent it from
falling down and spreading on the floor.
It has easy 5 stage length adjustment,
from 27 to 67 inches, to cater to
specific cleaning needs. Can
also be used as a Broom and as
a Duster for Walls, Ceilings &









high mounted Objects.















## **Top Mops Garbage Bins**



























**Top Mops Tissue Paper** 



















## **Top Mops Glass Cleaning Tools**























### 1. Customer Base

Past and present customers Include:

### 1. Companies

- Tarseel Pvt Ltd
- Lucky One Mall
- Artistic Unit No 4,2,15
  - Denim vv
- NKC Pvt Ltd (Cleaning Company)
  - The House Keepers (Cleaning Company)
- AAA Facilities Management (Cleaning Company)
- Swift Property Management (Cleaning Company)
- PFM (ISE Tower Islamabad)
- Rajby (Textile Karachi)
- Aziz intercare (Karachi)
- Inter Clean (Karachi)
  - Hutchisons Ports
- Gul Ahmed Ideas
- Food Panda (Karachi 23 Branches)
- Ocean Mall & Ocean Tower
- Thal Engineering
- Superior Quality Enterprises
- Soorty Enterprises Pvt. Ltd.
- Gerrys dnata Pvt. Ltd.
- Uniliever Pakistan Ltd.
- English Biscuit Manufactures (EBM)
- Shan Food
- Getz Pharma
  - Youngs Food

### 2. LMT Store

- Metro (All Pakistan)