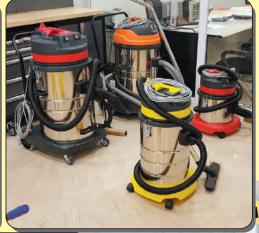

g a Laundry

## WITHOUT BAND & CUT END

ARTICLE # KM-WBC-1-W-400GM

#### **CODE SYSTEM**

| 01 | 100% COTTON | <b>F</b> | 350GM |
|----|-------------|----------|-------|
| 02 | 100% PC     |          | 400GM |
| 03 | 100% PP     | E        | 450GM |
|    |             | Y        | 500GM |



## MINI MOP

## UNIVERSAL STANDARD FITTING

#### ARTICLE # MM-SD-01-W-250GM

Industry standard universal fitting allows exceptional grip to screw thread handles of any kind including aluminum, steel or iron coated.



#### **CODE SYSTEM**

| 01 | 100% COTTON | R | 250GM |
|----|-------------|---|-------|
| 02 | 100% PC     | G | 300GM |
| 03 | 100% PP     | В |       |
|    |             | Y |       |





## **Industrial Chemicals**



















Pak Finest

## **Top Mops Equipments**























**Top Mops Material** 





## **Industrial Floor Cleaning Brushes/Floor Cleaning Wipers:**

























Pak Finest

## The Super Size Dusters

LONG - STURDY - BUSHY - BIG TASK MASTERS



Electrostatic

## **Original Fiber Duster**

Super size for greater reach and greater cleaning span. Thick Fur for extensive Dust removal. Good for every day routine cleaning of all types of surfaces. Genuine Electrostatic Charge Developing Fibers for attracting & capturing the Dust.



## **Netted Super Soft Fiber Duster**

Super size for greater reach and greater cleaning span. Extra Thick Fur for extensive Dust removal. Super Soft Fibers for effective, but very gentle and luxurious cleaning of surfaces. Genuine Electrostatic Charge Developing Fibers for attracting & capturing th