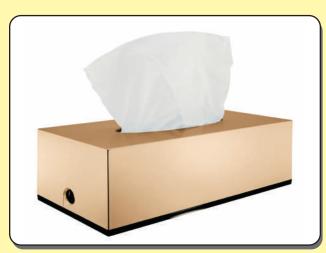

nts it from falling down and spreading.











Pak Finest

## Ceiling Fan & Multipurpose Duster

A specially designed Duster for cleaning Ceiling
Fans without the need of a Ladder. It's Unique
Triangular Head cleans Fan Blades from all
sides at the same time, with to-and-fro Duster
strokes. Genuine Electrostatic Charge Developing
Fibers attract and capture the Dust. Advance
technology Netted Hard Fibers with Dust Trap
will trap the dust and prevent it from
falling down and spreading on the floor.
It has easy 5 stage length adjustment,
from 27 to 67 inches, to cater to
specific cleaning needs. Can
also be used as a Broom and as
a Duster for Walls, Ceilings &









high mounted Objects.















## **Top Mops Garbage Bins**



























**Top Mops Tissue Paper** 



















## **Top Mops Glass Cleaning Tools**























### 1. Customer Base

Past and present customers Include:

### 1. Companies

- Tarseel Pvt Ltd
- Lucky One Mall
- Artistic Unit No 4,2,15
  - Denim vv
- NKC Pvt Ltd (Cleaning Company)
  - The House Keepers (Cleaning Company)
- AAA Facilities Management (Cleaning Company)
- Swift Property Management (Cleaning Company)
- PFM (ISE Tower Islamabad)
- Rajby (Textile Karachi)
- Aziz intercare (Karachi)
- Inter Clean (Karachi)
  - Hutchisons Ports
- Gul Ahmed Ideas
- Food Panda (Karachi 23 Branches)
- Ocean Mall & Ocean Tower
- Thal Engineering
- Superior Quality Enterprises
- Soorty Enterprises Pvt. Ltd.
- Gerrys dnata Pvt. Ltd.
- Uniliever Pakistan Ltd.
- English Biscuit Manufactures (EBM)
- Shan Food
- Getz Pharma