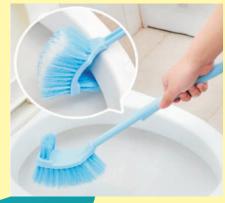

50GM |
|----|-------------|----------|-------|
| 02 | 100% PC     |          | 400GM |
| 03 | 100% PP     | E        | 450GM |
|    |             | Y        | 500GM |



## MINI MOP

## UNIVERSAL STANDARD FITTING

#### ARTICLE # MM-SD-01-W-250GM

Industry standard universal fitting allows exceptional grip to screw thread handles of any kind including aluminum, steel or iron coated.



#### **CODE SYSTEM**

| 01 | 100% COTTON | R | 250GM |
|----|-------------|---|-------|
| 02 | 100% PC     | G | 300GM |
| 03 | 100% PP     | В |       |
|    |             | Y |       |





## **Industrial Chemicals**



















Pak Finest

## **Top Mops Equipments**























**Top Mops Material** 





## **Industrial Floor Cleaning Brushes/Floor Cleaning Wipers:**

























Pak Finest

## The Super Size Dusters

LONG - STURDY - BUSHY - BIG TASK MASTERS



Electrostatic

## **Original Fiber Duster**

Super size for greater reach and greater cleaning span. Thick Fur for extensive Dust removal. Good for every day routine cleaning of all types of surfaces. Genuine Electrostatic Charge Developing Fibers for attracting & capturing the Dust.



## **Netted Super Soft Fiber Duster**

Super size for greater reach and greater cleaning span. Extra Thick Fur for extensive Dust removal. Super Soft Fibers for effective, but very gentle and luxurious cleaning of surfaces. Genuine Electrostatic Charge Developing Fibers for attracting & capturing the Dust. Special Netted Fibers with Dust Trap, holds the Dust and prevents it from falling down and spreading.





## **Net