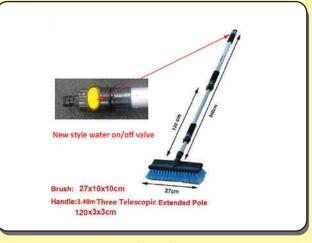

est

## Ceiling Fan & Multipurpose Duster

A specially designed Duster for cleaning Ceiling
Fans without the need of a Ladder. It's Unique
Triangular Head cleans Fan Blades from all
sides at the same time, with to-and-fro Duster
strokes. Genuine Electrostatic Charge Developing
Fibers attract and capture the Dust. Advance
technology Netted Hard Fibers with Dust Trap
will trap the dust and prevent it from
falling down and spreading on the floor.
It has easy 5 stage length adjustment,
from 27 to 67 inches, to cater to
specific cleaning needs. Can
also be used as a Broom and as
a Duster for Walls, Ceilings &









high mounted Objects.















## **Top Mops Garbage Bins**



























**Top Mops Tissue Paper** 



















## **Top Mops Glass Cleaning Tools**























### 1. Customer Base

Past and present customers Include:

### 1. Companies

- Tarseel Pvt Ltd
- Lucky One Mall
- Artistic Unit No 4,2,15
  - Denim vv
- NKC Pvt Ltd (Cleaning Company)
  - The House Keepers (Cleaning Company)
- AAA Facilities Management (Cleaning Company)
- Swift Property Management (Cleaning Company)
- PFM (ISE Tower Islamabad)
- Rajby (Textile Karachi)
- Aziz intercare (Karachi)
- Inter Clean (Karachi)
  - Hutchisons Ports
- Gul Ahmed Ideas
- Food Panda (Karachi 23 Branches)
- Ocean Mall & Ocean Tower
- Thal Engineering
- Superior Quality Enterprises
- Soorty Enterprises Pvt. Ltd.
- Gerrys dnata Pvt. Ltd.
- Uniliever Pakistan Ltd.
- English Biscuit Manufactures (EBM)
- Shan Food
- Getz Pharma
  - Youngs Food

### 2. LMT Store

- Metro (All Pakistan)
-