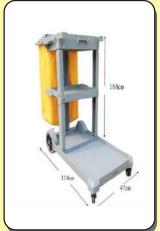

using a Laundry

## WITHOUT BAND & CUT END

ARTICLE # KM-WBC-1-W-400GM

#### **CODE SYSTEM**

| 01 | 100% COTTON | <b>F</b> | 350GM |
|----|-------------|----------|-------|
| 02 | 100% PC     |          | 400GM |
| 03 | 100% PP     | E        | 450GM |
|    |             | Y        | 500GM |



## MINI MOP

## UNIVERSAL STANDARD FITTING

#### ARTICLE # MM-SD-01-W-250GM

Industry standard universal fitting allows exceptional grip to screw thread handles of any kind including aluminum, steel or iron coated.



#### **CODE SYSTEM**

| 01 | 100% COTTON | R | 250GM |
|----|-------------|---|-------|
| 02 | 100% PC     | G | 300GM |
| 03 | 100% PP     | В |       |
|    |             | Y |       |





## **Industrial Chemicals**



















Pak Finest

## **Top Mops Equipments**























**Top Mops Material** 





## **Industrial Floor Cleaning Brushes/Floor Cleaning Wipers:**

























Pak Finest

## The Super Size Dusters

LONG - STURDY - BUSHY - BIG TASK MASTERS



Electrostatic

## **Original Fiber Duster**

Super size for greater reach and greater cleaning span. Thick Fur for extensive Dust removal. Good for every day routine cleaning of all types of surfaces. Genuine Electrostatic Charge Developing Fibers for attracting & capturing the Dust.



## **Netted Super Soft Fiber Duster**

Super size for greater reach and greater cleaning span. Extra Thick Fur for extensive Dust removal. Super Soft Fibers for effective, but very gentle and luxurious cleaning of surfaces. Genuine Electrostatic Charge Developing Fibers for attracting & capturin