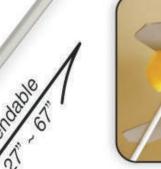

## Ceiling Fan & Multipurpose Duster

A specially designed Duster for cleaning Ceiling
Fans without the need of a Ladder. It's Unique
Triangular Head cleans Fan Blades from all
sides at the same time, with to-and-fro Duster
strokes. Genuine Electrostatic Charge Developing
Fibers attract and capture the Dust. Advance
technology Netted Hard Fibers with Dust Trap
will trap the dust and prevent it from
falling down and spreading on the floor.
It has easy 5 stage length adjustment,
from 27 to 67 inches, to cater to
specific cleaning needs. Can
also be used as a Broom and as
a Duster for Walls, Ceilings &

high mounted Objects.