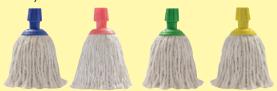

## **WET MOPS / KENTUCKY MOPS**

### **BAND & LOOPED**

#### ARTICLE # KM-BL-1-W-400GM

Loop-end Twisted thread collect dirt effectively Loop end have Longer Product Life vs Cut-End Machine Washable