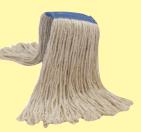

## **WET MOPS / KENTUCKY MOPS**

### **BAND & LOOPED**

#### ARTICLE # KM-BL-1-W-400GM

Loop-end Twisted thread collect dirt effectively Loop end have Longer Product Life vs Cut-End Machine Washable