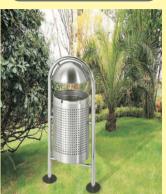

t Trap, holds the Dust and prevents it from falling down and spreading.











Pak Finest

## Ceiling Fan & Multipurpose Duster

A specially designed Duster for cleaning Ceiling
Fans without the need of a Ladder. It's Unique
Triangular Head cleans Fan Blades from all
sides at the same time, with to-and-fro Duster
strokes. Genuine Electrostatic Charge Developing
Fibers attract and capture the Dust. Advance
technology Netted Hard Fibers with Dust Trap
will trap the dust and prevent it from
falling down and spreading on the floor.
It has easy 5 stage length adjustment,
from 27 to 67 inches, to cater to
specific cleaning needs. Can
also be used as a Broom and as
a Duster for Walls, Ceilings &









high mounted Objects.















## **Top Mops Garbage Bins**



























**Top Mops Tissue Paper** 



















## **Top Mops Glass Cleaning Tools**























### 1. Customer Base

Past and present customers Include:

### 1. Companies

- Tarseel Pvt Ltd
- Lucky One Mall
- Artistic Unit No 4,2,15
  - Denim vv
- NKC Pvt Ltd (Cleaning Company)
  - The House Keepers (Cleaning Company)
- AAA Facilities Management (Cleaning Company)
- Swift Property Management (Cleaning Company)
- PFM (ISE Tower Islamabad)
- Rajby (Textile Karachi)
- Aziz intercare (Karachi)
- Inter Clean (Karachi)
  - Hutchisons Ports
- Gul Ahmed Ideas
- Food Panda (Karachi 23 Branches)
- Ocean Mall & Ocean Tower
- Thal Engineering
- Superior Quality Enterprises
- Soorty Enterprises Pvt. Ltd.
- Gerrys dnata Pvt. Ltd.
- Uniliever Pakistan Ltd.
- English Biscuit Manufactures (E