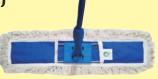

## **DUST AND DRY MOPS**

**Available Length** 16 inch | 24 inch | 32 inch | 36 inch

Colors Available













40°



## **DUST & DRY MOP FRAMES**

ARTICLE # DMF-R-16

**Available Length** 16 inch | 24 inch | 32 inch | 36 inch

Colors Available











### **COMMERCIAL DUST MOP**

(100% ACRYLIC)

**COMMERCIAL DRY MOP** (POLYESTER + COTTON)

With Canvas Backing **Catches Large Quantity Of Dust Particles** 

**ARTICLE # C-DUST-A-W-16** 



## Dust and Dry Mops Refills.

**Colour Meet International** Hygiene Standards,

#### Colors Available













**Longer Product Life** Width 5 inch



Red Green Blue Yellow



**ARTICLE # C-DRY-PC-W-16** 

## COMMERCIAL DRY MOP

With Canvas Backing **Absorbs More Water &** Gives Shine, Width 5 inch



ARTICLE # C-DRY-C-W-16

## (100% COTTON)



## **INDUSTRIAL DRY MOP**

(100% COTTON)

#### ARTICLE # I-DRY-C-W-16

With Parachute Backing **Economically dries wide** areas - Width 7 inch



## INDUSTRIAL DUST MOP

(100% ACRYLIC)

**ARTICLE # I-DUST-AC-B-16** 

With Parachute Backing **Acrylic Catches More Dust Particles** Durable, Long life - Width 7 inch





www.topmops.com.pk



Pak Finest

## **WET MOPS / KENTUCKY MOPS**

### **BAND & LOOPED**

#### ARTICLE # KM-BL-1-W-400GM

Loop-end Twisted thread collect dirt effectively Loop end have Longer Product Life vs Cut-End Machine Washable

#### **CODE SYSTEM**

| 01 | 100% COTTON | R   | 350GM |
|----|-------------|-----|-------|
| 02 | 100% PC     | G   | 400GM |
| 03 | 100% PP     | В   | 450GM |
|    |             | □ w | 500GM |
|    |             | Y   |       |



Headband=