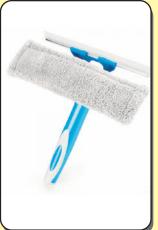

Ceiling Fan & Multipurpose Duster

A specially designed Duster for cleaning Ceiling
Fans without the need of a Ladder. It's Unique
Triangular Head cleans Fan Blades from all
sides at the same time, with to-and-fro Duster
strokes. Genuine Electrostatic Charge Developing
Fibers attract and capture the Dust. Advance
technology Netted Hard Fibers with Dust Trap
will trap the dust and prevent it from
falling down and spreading on the floor.
It has easy 5 stage length adjustment,
from 27 to 67 inches, to cater to
specific cleaning needs. Can
also be used as a Broom and as
a Duster for Walls, Ceilings &









high mounted Objects.















## **Top Mops Garbage Bins**



























**Top Mops Tissue Paper** 



















## **Top Mops Glass Cleaning Tools**























### 1. Customer Base

Past and present customers Include:

### 1. Companies

- Tarseel Pvt Ltd
- Lucky One Mall
- Artistic Unit No 4,2,15
  - Denim vv
- NKC Pvt Ltd (Cleaning Company)
  - The House Keepers (Cleaning Company)
- AAA Facilities Management (Cleaning Company)
- Swift Property Management (Cleaning Company)
- PFM (ISE Tower Islamabad)
- Rajby (Textile Karachi)
- Aziz intercare (Karachi)
- Inter Clean (Karachi)
  - Hutchisons Ports
- Gul Ahmed Ideas
- Food Panda (Karachi 23 Branches)
- Ocean Mall & Ocean Tower
- Thal Engineering
- Superior Quality Enterprises
- Soorty Enterprises Pvt. Ltd.
- Gerrys dnata Pvt. Ltd.
- Uniliever Pakistan Ltd.
- English Biscuit Manufactures (EBM)
- Shan Food
- Getz Pharma
  - Youngs Food

### 2. LMT Store

- Metro (All Pakistan)
- Imtiaz (