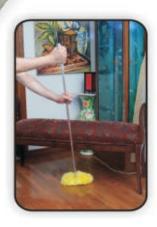

## Ceiling Fan & Multipurpose Duster

A specially designed Duster for cleaning Ceiling
Fans without the need of a Ladder. It's Unique
Triangular Head cleans Fan Blades from all
sides at the same time, with to-and-fro Duster
strokes. Genuine Electrostatic Charge Developing
Fibers attract and capture the Dust. Advance
technology Netted Hard Fibers with Dust Trap
will trap the dust and prevent it from
falling down and spreading on the floor.
It has easy 5 stage length adjustment,
from 27 to 67 inches, to cater to
specific cleaning needs. Can
also be used as a Broom and as
a Duster for Walls, Ceilings &

high mounted Objects.