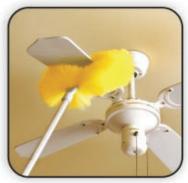

## Ceiling Fan & Multipurpose Duster

A specially designed Duster for cleaning Ceiling
Fans without the need of a Ladder. It's Unique
Triangular Head cleans Fan Blades from all
sides at the same time, with to-and-fro Duster
strokes. Genuine Electrostatic Charge Developing
Fibers attract and capture the Dust. Advance
technology Netted Hard Fibers with Dust Trap
will trap the dust and prevent it from
falling down and spreading on the floor.
It has easy 5 stage length adjustment,
from 27 to 67 inches, to cater to
specific cleaning needs. Can
also be used as a Broom and as
a Duster for Walls, Ceilings &

high mounted Objects.