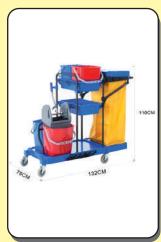

r using a Laundry

## WITHOUT BAND & CUT END

ARTICLE # KM-WBC-1-W-400GM

#### **CODE SYSTEM**

| 01 | 100% COTTON | <b>F</b> | 350GM |
|----|-------------|----------|-------|
| 02 | 100% PC     |          | 400GM |
| 03 | 100% PP     | E        | 450GM |
|    |             | Y        | 500GM |



## MINI MOP

## UNIVERSAL STANDARD FITTING

#### ARTICLE # MM-SD-01-W-250GM

Industry standard universal fitting allows exceptional grip to screw thread handles of any kind including aluminum, steel or iron coated.



#### **CODE SYSTEM**

| 01 | 100% COTTON | R | 250GM |
|----|-------------|---|-------|
| 02 | 100% PC     | G | 300GM |
| 03 | 100% PP     | В |       |
|    |             | Y |       |





## **Industrial Chemicals**



















Pak Finest

## **Top Mops Equipments**























**Top Mops Material** 





## **Industrial Floor Cleaning Brushes/Floor Cleaning Wipers:**

























Pak Finest

## The Super Size Dusters

LONG - STURDY - BUSHY - BIG TASK MASTERS



Electrostatic

## **Original Fiber Duster**

Super size for greater reach and greater cleaning span. Thick Fur for extensive Dust removal. Good for every day routine cleaning of all types of surfaces. Genuine Electrostatic Charge Developing Fibers for attracting & capturing the Dust.



## **Netted Super Soft Fiber Duster**

Super size for greater reach and greater cleaning span. Extra Thick Fur for extensive Dust removal. Super Soft Fibers for effective, but very gentle and luxurious cleaning of surfaces. Genuine Electrostatic Charge Developing Fibers for attracting & captur