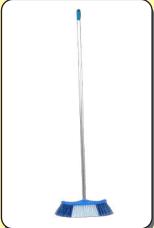

GM |
|----|-------------|----------|-------|
| 02 | 100% PC     |          | 400GM |
| 03 | 100% PP     | E        | 450GM |
|    |             | Y        | 500GM |



## MINI MOP

## UNIVERSAL STANDARD FITTING

#### ARTICLE # MM-SD-01-W-250GM

Industry standard universal fitting allows exceptional grip to screw thread handles of any kind including aluminum, steel or iron coated.



#### **CODE SYSTEM**

| 01 | 100% COTTON | R | 250GM |
|----|-------------|---|-------|
| 02 | 100% PC     | G | 300GM |
| 03 | 100% PP     | В |       |
|    |             | Y |       |





## **Industrial Chemicals**



















Pak Finest

## **Top Mops Equipments**























**Top Mops Material** 





## **Industrial Floor Cleaning Brushes/Floor Cleaning Wipers:**

























Pak Finest

## The Super Size Dusters

LONG - STURDY - BUSHY - BIG TASK MASTERS



Electrostatic

## **Original Fiber Duster**

Super size for greater reach and greater cleaning span. Thick Fur for extensive Dust removal. Good for every day routine cleaning of all types of surfaces. Genuine Electrostatic Charge Developing Fibers for attracting & capturing the Dust.



## **Netted Super Soft Fiber Duster**

Super size for greater reach and greater cleaning span. Extra Thick Fur for extensive Dust removal. Super Soft Fibers for effective, but very gentle and luxurious cleaning of surfaces. Genuine Electrostatic Charge Developing Fibers for attracting & capturing the Dust. Special Netted Fibers with Dust Trap, holds the Dust and prevents it from falling down and spreading.





## **Nette