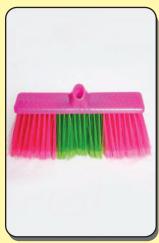

>F</b> | 350GM |
|----|-------------|----------|-------|
| 02 | 100% PC     |          | 400GM |
| 03 | 100% PP     | E        | 450GM |
|    |             | Y        | 500GM |



## MINI MOP

## UNIVERSAL STANDARD FITTING

#### ARTICLE # MM-SD-01-W-250GM

Industry standard universal fitting allows exceptional grip to screw thread handles of any kind including aluminum, steel or iron coated.



#### **CODE SYSTEM**

| 01 | 100% COTTON | R | 250GM |
|----|-------------|---|-------|
| 02 | 100% PC     | G | 300GM |
| 03 | 100% PP     | В |       |
|    |             | Y |       |





## **Industrial Chemicals**



















Pak Finest

## **Top Mops Equipments**























**Top Mops Material** 





## **Industrial Floor Cleaning Brushes/Floor Cleaning Wipers:**

























Pak Finest

## The Super Size Dusters

LONG - STURDY - BUSHY - BIG TASK MASTERS



Electrostatic

## **Original Fiber Duster**

Super size for greater reach and greater cleaning span. Thick Fur for extensive Dust removal. Good for every day routine cleaning of all types of surfaces. Genuine Electrostatic Charge Developing Fibers for attracting & capturing the Dust.



## **Netted Super Soft Fiber Duster**

Super size for greater reach and greater cleaning span. Extra Thick Fur for extensive Dust removal. Super Soft Fibers for effective, but very gentle and luxurious cleaning of surfaces. Genuine Electrostatic Charge Developing Fibers for attracting & capturing the Dust. Special Netted Fibers with Dust Trap, holds the Dust and prevents it from falling down and spreading.