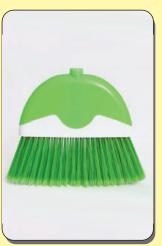

<b>F</b> | 350GM |
|----|-------------|----------|-------|
| 02 | 100% PC     |          | 400GM |
| 03 | 100% PP     | E        | 450GM |
|    |             | Y        | 500GM |



## MINI MOP

## UNIVERSAL STANDARD FITTING

#### ARTICLE # MM-SD-01-W-250GM

Industry standard universal fitting allows exceptional grip to screw thread handles of any kind including aluminum, steel or iron coated.



#### **CODE SYSTEM**

| 01 | 100% COTTON | R | 250GM |
|----|-------------|---|-------|
| 02 | 100% PC     | G | 300GM |
| 03 | 100% PP     | В |       |
|    |             | Y |       |





## **Industrial Chemicals**



















Pak Finest

## **Top Mops Equipments**























**Top Mops Material** 





## **Industrial Floor Cleaning Brushes/Floor Cleaning Wipers:**

























Pak Finest

## The Super Size Dusters

LONG - STURDY - BUSHY - BIG TASK MASTERS



Electrostatic

## **Original Fiber Duster**

Super size for greater reach and greater cleaning span. Thick Fur for extensive Dust removal. Good for every day routine cleaning of all types of surfaces. Genuine Electrostatic Charge Developing Fibers for attracting & capturing the Dust.



## **Netted Super Soft Fiber Duster**

Super size for greater reach and greater cleaning span. Extra Thick Fur for extensive Dust removal. Super Soft Fibers for effective, but very gentle and luxurious cleaning of surfaces. Genuine Electrostatic Charge Developing Fibers for attracting & capturing the Dust. Special Netted Fibers with Dust Trap, holds the Dust and prevents it from falling down and spreading.