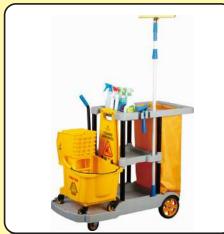

ing a Laundry

## WITHOUT BAND & CUT END

ARTICLE # KM-WBC-1-W-400GM

#### **CODE SYSTEM**

| 01 | 100% COTTON | <b>F</b> | 350GM |
|----|-------------|----------|-------|
| 02 | 100% PC     |          | 400GM |
| 03 | 100% PP     | E        | 450GM |
|    |             | Y        | 500GM |



## MINI MOP

## UNIVERSAL STANDARD FITTING

#### ARTICLE # MM-SD-01-W-250GM

Industry standard universal fitting allows exceptional grip to screw thread handles of any kind including aluminum, steel or iron coated.



#### **CODE SYSTEM**

| 01 | 100% COTTON | R | 250GM |
|----|-------------|---|-------|
| 02 | 100% PC     | G | 300GM |
| 03 | 100% PP     | В |       |
|    |             | Y |       |





## **Industrial Chemicals**



















Pak Finest

## **Top Mops Equipments**























**Top Mops Material** 





## **Industrial Floor Cleaning Brushes/Floor Cleaning Wipers:**

























Pak Finest

## The Super Size Dusters

LONG - STURDY - BUSHY - BIG TASK MASTERS



Electrostatic

## **Original Fiber Duster**

Super size for greater reach and greater cleaning span. Thick Fur for extensive Dust removal. Good for every day routine cleaning of all types of surfaces. Genuine Electrostatic Charge Developing Fibers for attracting & capturing the Dust.



## **Netted Super Soft Fiber Duster**

Super size for greater reach and greater cleaning span. Extra Thick Fur for extensive Dust removal. Super Soft Fibers for effective, but very gentle and luxurious cleaning of surfaces. Genuine Electrostatic Charge Developing Fibers for attracting & capturing