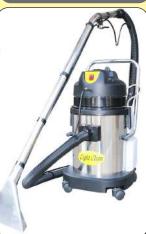

a Laundry

## WITHOUT BAND & CUT END

ARTICLE # KM-WBC-1-W-400GM

#### **CODE SYSTEM**

| 01 | 100% COTTON | <b>F</b> | 350GM |
|----|-------------|----------|-------|
| 02 | 100% PC     |          | 400GM |
| 03 | 100% PP     | E        | 450GM |
|    |             | Y        | 500GM |



## MINI MOP

## UNIVERSAL STANDARD FITTING

#### ARTICLE # MM-SD-01-W-250GM

Industry standard universal fitting allows exceptional grip to screw thread handles of any kind including aluminum, steel or iron coated.



#### **CODE SYSTEM**

| 01 | 100% COTTON | R | 250GM |
|----|-------------|---|-------|
| 02 | 100% PC     | G | 300GM |
| 03 | 100% PP     | В |       |
|    |             | Y |       |





## **Industrial Chemicals**



















Pak Finest

## **Top Mops Equipments**























**Top Mops Material** 





## **Industrial Floor Cleaning Brushes/Floor Cleaning Wipers:**

























Pak Finest

## The Super Size Dusters

LONG - STURDY - BUSHY - BIG TASK MASTERS



Electrostatic

## **Original Fiber Duster**

Super size for greater reach and greater cleaning span. Thick Fur for extensive Dust removal. Good for every day routine cleaning of all types of surfaces. Genuine Electrostatic Charge Developing Fibers for attracting & capturing the Dust.



## **Netted Super Soft Fiber Duster**

Super size for greater reach and greater cleaning span. Extra Thick Fur for extensive Dust removal. Super Soft Fibers for effective, but very gentle and luxurious cleaning of surfaces. Genuine Electrostatic Charge Developing Fibers for attracting & capturing the