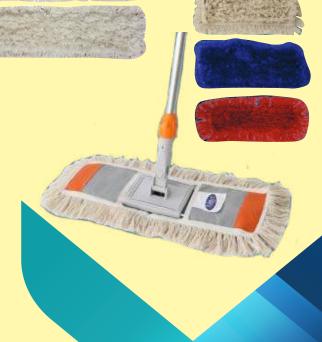

## **DUST AND DRY MOPS**

**Available Length** 16 inch | 24 inch | 32 inch | 36 inch

Colors Available

40°

## **DUST & DRY MOP FRAMES**

ARTICLE # DMF-R-16

**Available Length** 16 inch | 24 inch | 32 inch | 36 inch

Colors Available

### **COMMERCIAL DUST MOP**

(100% ACRYLIC)

**COMMERCIAL DRY MOP** (POLYESTER + COTTON)

With Canvas Backing **Catches Large Quantity Of Dust Particles** 

**ARTICLE # C-DUST-A-W-16** 

#### Colors Available

**Longer Product Life** Width 5 inch

Red Green Blue Yellow

**ARTICLE # C-DRY-PC-W-16** 

## COMMERCIAL DRY MOP

With Canvas Backing **Absorbs More Water &** Gives Shine, Width 5 inch

ARTICLE # C-DRY-C-W-16